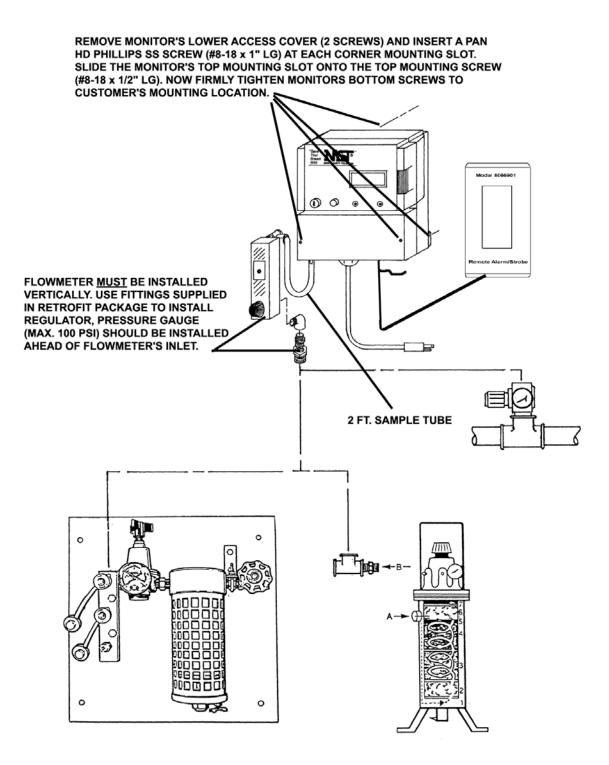

contact. One relay is utilized to power remote alarm jack. |
| LOAD            | 5 amp, 250 VAC<br>5 amp, 30 VDC                                                                                |
| SENSOR TYPE     | ELECTROCHEMICAL: Carbon Monoxide                                                                               |
| RATING          | Non-Intrinsic safe design, NEMA 4 rating only                                                                  |

# MST RETROFIT PACKAGE P.N. 8007709



### **OPTIONAL ACCESSORIES**

| 80045   | Replacement Electrochemical CO Sensor |
|---------|---------------------------------------|
| 8003101 | Small Calibration Kit                 |
| 8003102 | Large Calibration Kit                 |

### MST RETROFIT PACKAGE P.N. 8007709 MOUNTING INSTRUCTIONS



### MST RETROFIT PACKAGE, P.N. 8007709 OPERATION INSTRUCTIONS AFTER INSTALLED