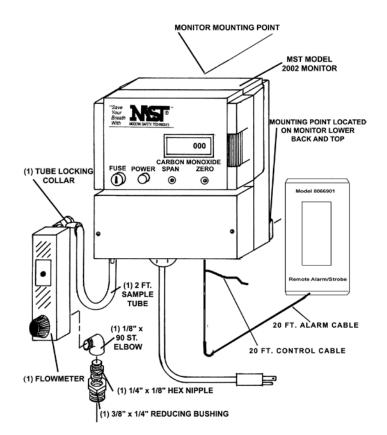

## MST RETROFIT PACKAGE P.N. 8007709

The MST, Inc. Model 2002 Carbon Monoxide (CO) Monitor is a monitoring system for gas analysis. The monitor is housed in a NEMA 4 enclosure with a clear front panel lid. The monitor has a digital readout, dual stage alarm relays, remote alarm jack for audible alarm and can be powered by 12 VDC, 120/240 VAC, as specified.

# MST RETROFIT PACKAGE P.N. 8007709