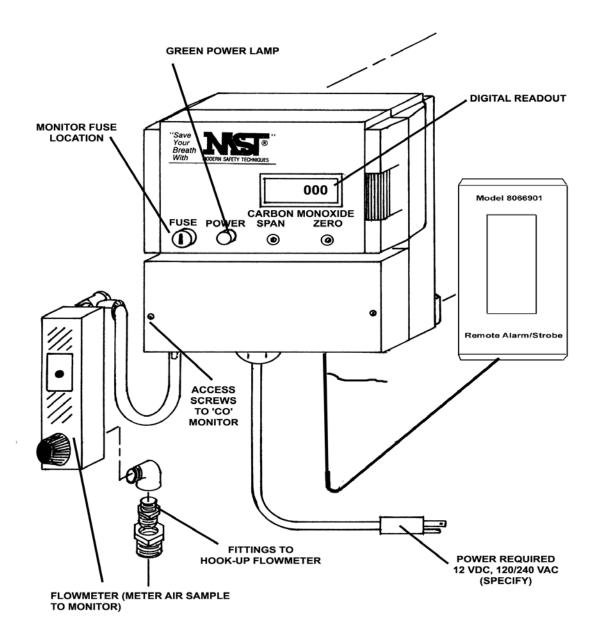

## MST RETROFIT PACKAGE P.N. 8007709

The MST, Inc. Model 2002 Carbon Monoxide (CO) Monitor is a monitoring system for gas analysis. The monitor is housed in a NEMA 4 enclosure with a clear front panel lid. The monitor has a digital readout, dual stage alarm relays, remote alarm jack for audible alarm and can be powered by 12 VDC, 120/240 VAC, as specified.

#### **SPECIFICATIONS**

| DIMENSIONS      | 8" x 6.2" x 3.7" (200mm x 155mm x 92.5mm)                                                                      |
|-----------------|----------------------------------------------------------------------------------------------------------------|
| WEIGHT          | APPROX. 2.2 lbs. (1 Kg)                                                                                        |
| ENCLOSURE       | NEMA 4 rated with latching cover                                                                               |
| DISPLAY         | 11 mm LCD single line display                                                                                  |
| ACCURACY        | +/- 5% of reading                                                                                              |
| MEASURING RANGE | 0 -199 PPM in 1 PPM increments                                                                                 |
| POWER SUPPLY    | 12 VDC, 120/240 VAC-50/60 Hz (Factory Configured)                                                              |
| ALARM RELAYS    | Two, non-voltage, normally open and normally closed contact. One relay is utilized to power remote alarm jack. |
| LOAD            | 5 amp, 250 VAC<br>5 amp, 30 VDC                                                                                |
| SENSOR TYPE     | ELECTROCHEMICAL: Carbon Monoxide                                                                               |
| RATING          | Non-Intrinsic safe design, NEMA 4 rating only                                                                  |