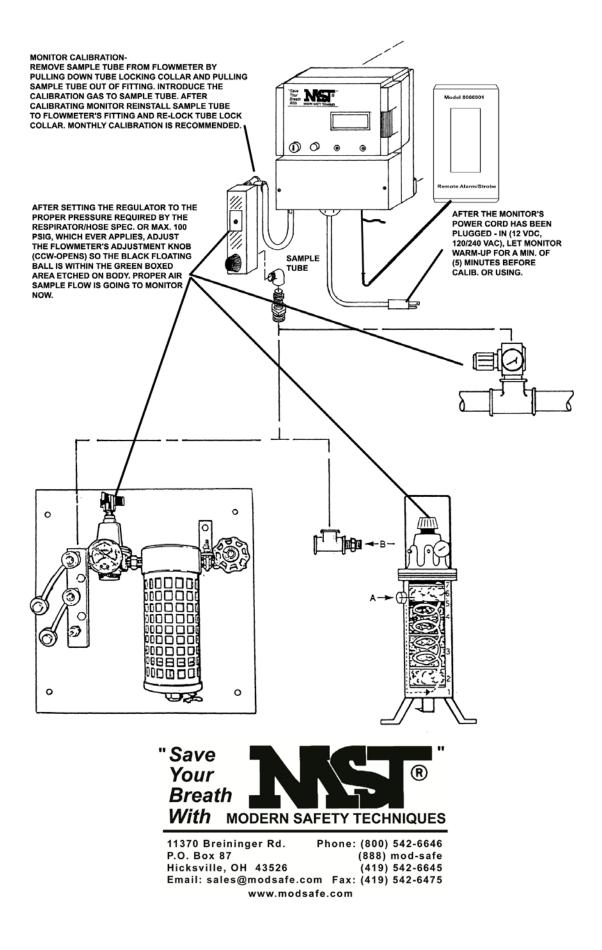

5 amp, 250 VAC<br>5 amp, 30 VDC                                                                                |
| SENSOR TYPE     | ELECTROCHEMICAL: Carbon Monoxide                                                                               |
| RATING          | Non-Intrinsic safe design, NEMA 4 rating only                                                                  |

# MST RETROFIT PACKAGE P.N. 8007709



### **OPTIONAL ACCESSORIES**

| 80045   | Replacement Electrochemical CO Sensor |
|---------|---------------------------------------|
| 8003101 | Small Calibration Kit                 |
| 8003102 | Large Calibration Kit                 |

### MST RETROFIT PACKAGE P.N. 8007709 MOUNTING INSTRUCTIONS



### MST RETROFIT PACKAGE, P.N. 8007709 OPERATION INSTRUCTIONS AFTER INSTALLED